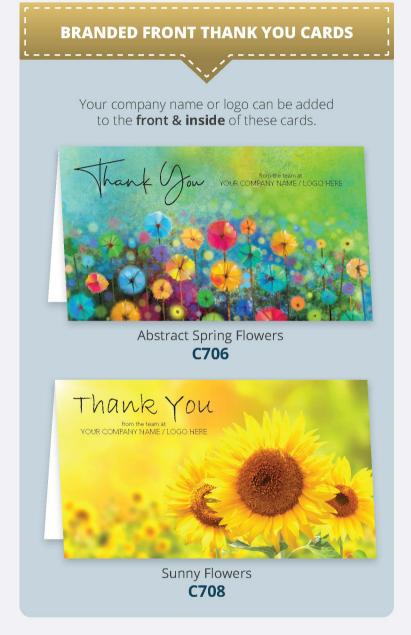

### BRANDED FRONT **BIRTHDAY CARDS**

Your company name or logo can be added to the front & inside of these cards.

NB - B112 - Sky High Balloons Numbered - can be changed to other milestone birthdays on request (minimum of 10 cards).

Custom Cupcakes C710

Sky High Balloons - Numbered **B112** 

Starry Balloons

Custom Birthday Patterns C711

**B111** 